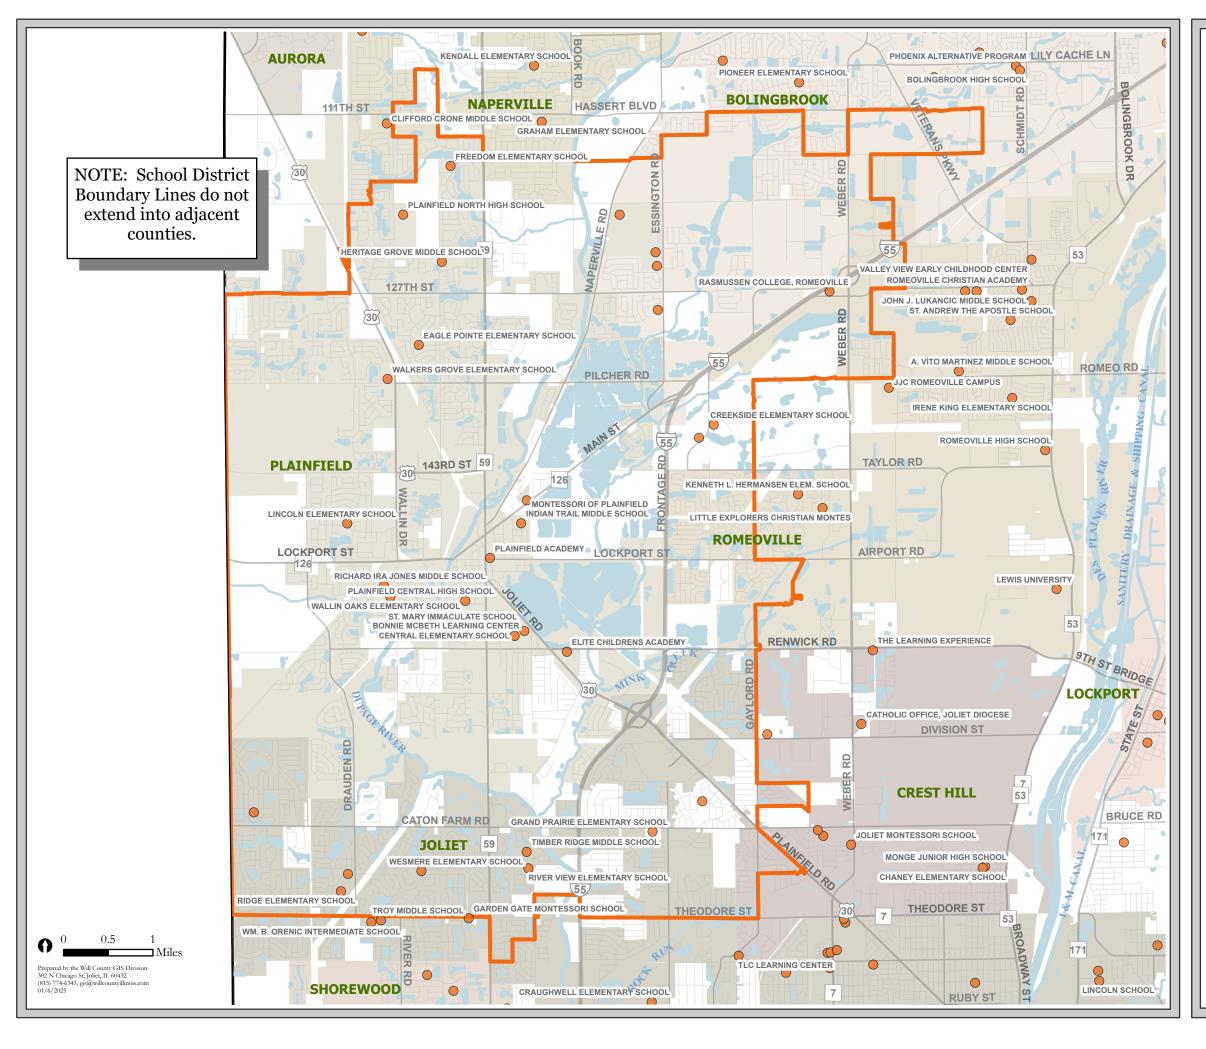

## Plainfield Community Consolidated Unit School District 202

School Locations

Waterbody

Municipality

Unit School District

Jennifer Bertino-Tarrant Will County Executive **Dr. Lisa Caparelli-Ruff** Regional Superintendent of Schools